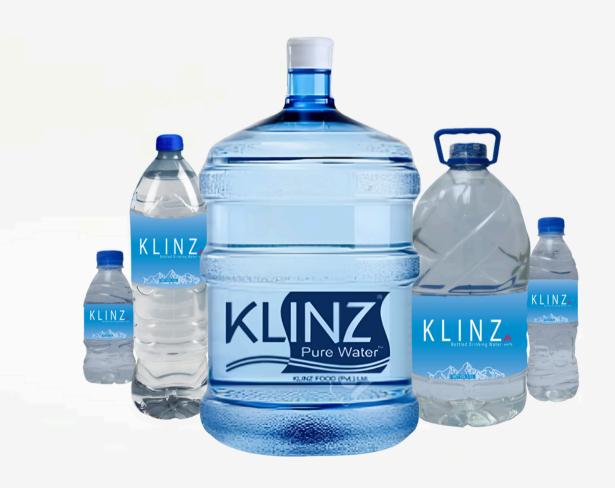

## PRDUCT INFORMATION

- Initially we were operating in 19 LTR bottles only, serving cooperate clients but with the passage of time we have introduced other SKUs including
- 6 LTR
- 1500 ml
- 500 ml
- 330 LTR

## **KLINZ FAMILY**

#DrinkPure