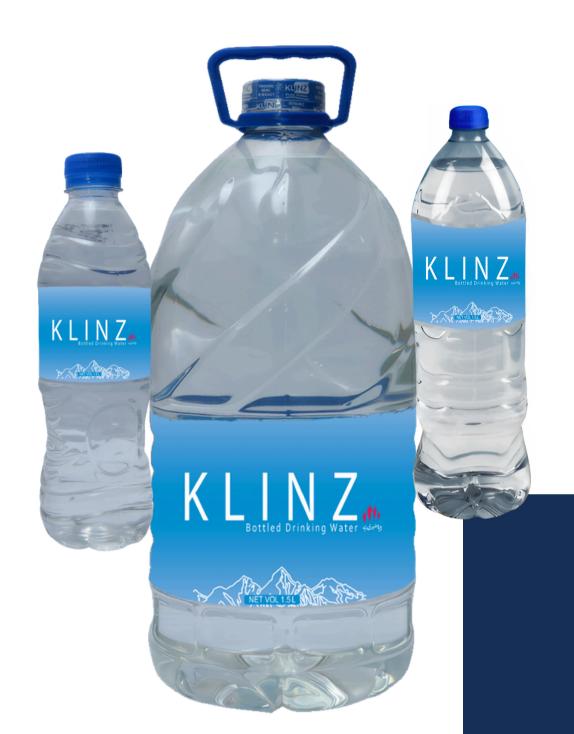

## PRDUCT INFORMATION

- Initially we were operating in 19 LTR bottles only, serving cooperate clients but with the passage of time we have introduced other SKUs including
- 6 LTR
- 1500 ml
- 500 ml
- 330 LTR

## **KLINZ FAMILY**

#DrinkPure