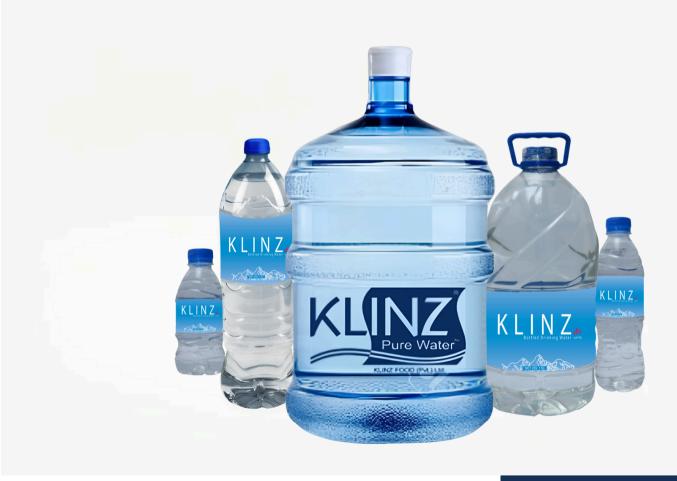

## PRDUCT INFORMATION

- Initially we were operating in 19 LTR bottles only, serving cooperate clients but with the passage of time we have introduced other SKUs including
- 6 LTR
- 1500 ml
- 500 ml
- 330 LTR

## **KLINZ FAMILY**

#DrinkPure