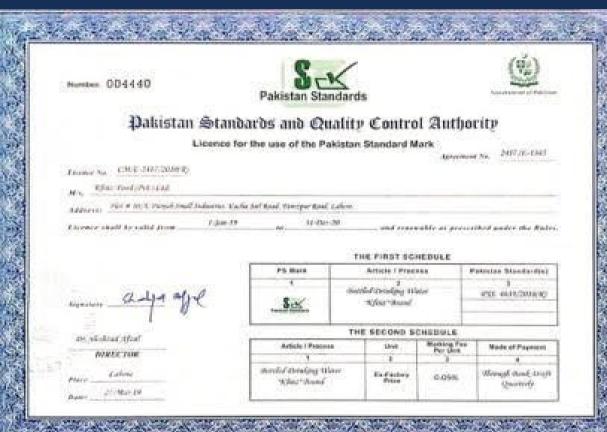

# CERTIFICATIONS

Confluence Str. rettal Careffornie Date

109-11-2007

Backerthouse States

Street Contr. Supportion States Revenue Date / No. 120,012,2009 107.11.2000

freedoor interesting depotes another the nemperon trees of the agreement included become on the best properties. Assert to the in-minimizery with the amprimension of the centered minutes.