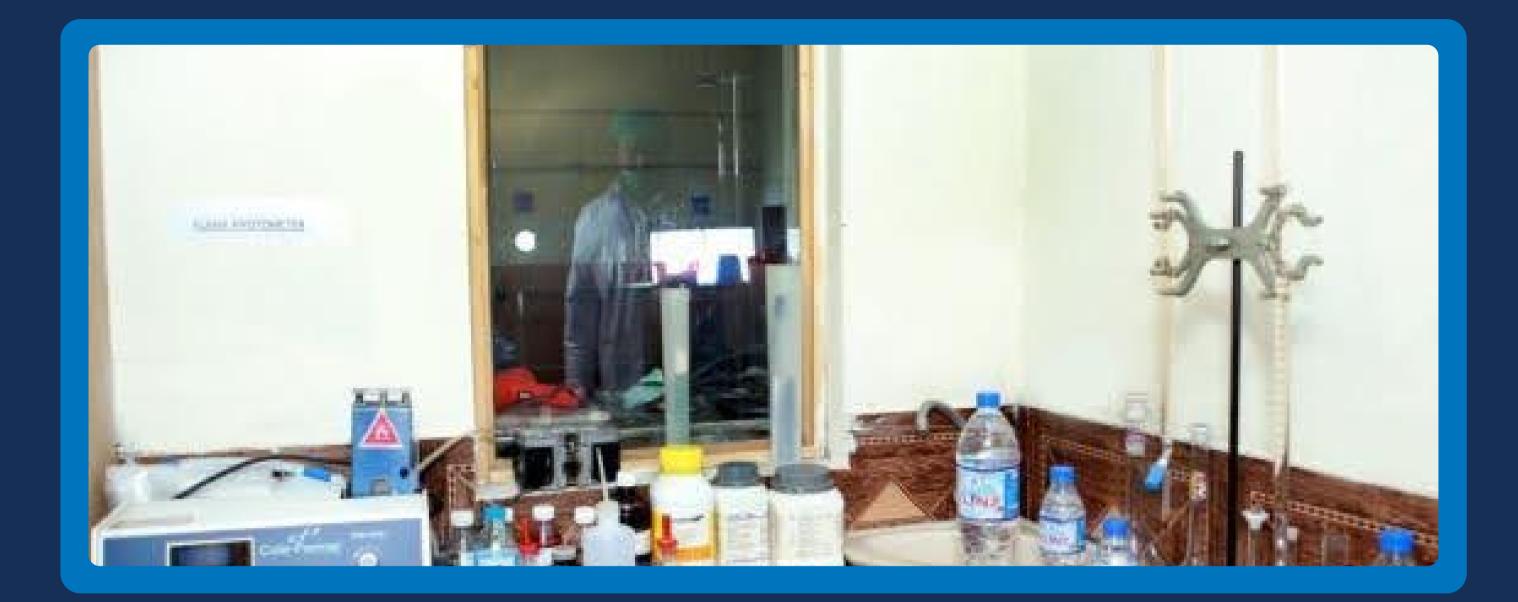

#### **Quality & Prodution Manager**

- Internal Audit
- In-house Quality Lab In-charge for daily water testing
- Resolution of Quality Assurance System Discrepancies
- Control & Maintenance of the Quality Assurance System
- Documentation & Change Control (Quality System Documents)