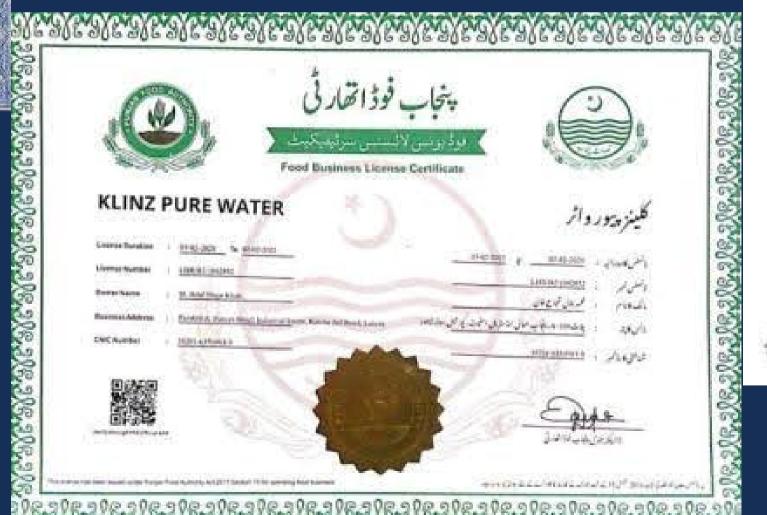

# CERTIFICATIONS

Confluence Str. rettal Careffornie Date

109-11-2007

Backerthouse States

Street Contr. Supportion States Revenue Date / No. 120,012,2009 107.11.2000

freedoor interesting depotes another the nemperon trees of the agreement included become on the best properties. Assert to the in-minimizery with the amprimension of the centered minutes.